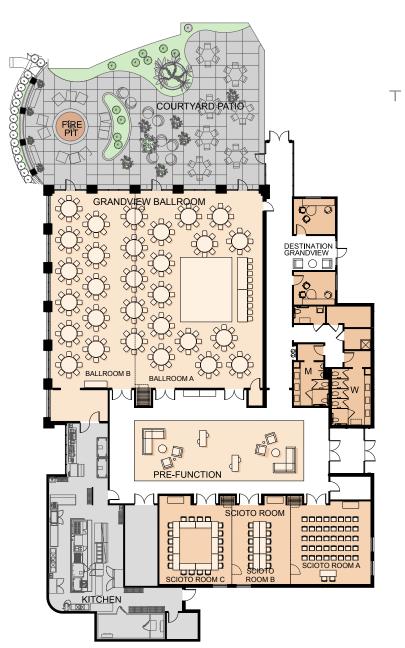

## **ROOM CAPACITY**

| Room               | Sq. Ft. | Width | Length | Height | Classroom | Theater | Conference | U-shape | Hollow<br>Square | Banquet<br>(Rounds of 10) | Banquet<br>(Rounds of 8) | Wedding | Reception |  |
|--------------------|---------|-------|--------|--------|-----------|---------|------------|---------|------------------|---------------------------|--------------------------|---------|-----------|--|
| Grandview Ballroom | 3,960   | 60′   | 66'    | 19'    | 200       | 400     | -          | 78      | 90               | 300                       | 280                      | 240     | 350       |  |
| Ballroom A         | 2,400   | 60'   | 40'    | 19′    | 100       | 250     | _          | 63      | 72               | 180                       | 160                      | _       | 200       |  |
| Ballroom B         | 1,560   | 60′   | 26'    | 19'    | 80        | 125     | -          | 57      | 60               | 100                       | 88                       | -       | 150       |  |
| Scioto Room        | 1,674   | 27'   | 62'    | 11′    | 75        | 125     | _          | 40      | 72               | 100                       | 88                       | _       | 150       |  |
| Scioto Room A      | 594     | 27'   | 22'    | 11′    | 24        | 40      | 18         | 24      | 30               | 50                        | 40                       | -       | -         |  |
| Scioto Room B      | 486     | 27'   | 18′    | 11′    | 18        | 35      | 18         | 15      | 24               | 30                        | 24                       | _       | _         |  |
| Scioto Room C      | 625     | 27'   | 22'    | 11′    | 24        | 40      | 18         | 24      | 30               | 50                        | 40                       | -       | -         |  |
| Scioto Room AB     | 1,045   | 27'   | 40'    | 11′    | 45        | 80      | 30         | 30      | 48               | 70                        | 64                       | _       | _         |  |
| Scioto Room BC     | 1,090   | 27'   | 40'    | 11′    | 45        | 80      | 30         | 30      | 48               | 70                        | 64                       | -       | -         |  |
| Pre-Function Space | 2,000   | 28′   | 64'    | 19'    | -         | _       | _          | _       | -                | _                         | _                        | -       | 200       |  |
| Courtyard Patio    | 3,080   | _     | -      | -      | -         | -       | -          | -       | -                | -                         | -                        | -       | 200       |  |